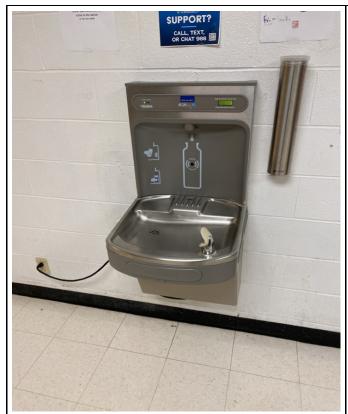

Photos of the sampling locations are provided in Appendix D. A diagram containing identifiers on the outlets tested is provided in Appendix E.