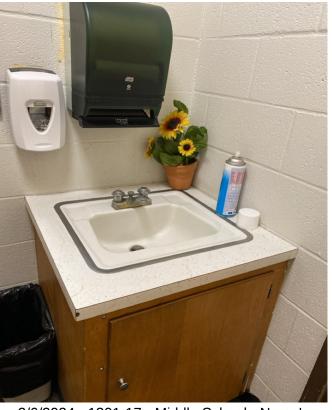

Photos of the sampling locations are provided in Appendix D. A diagram containing identifiers on the outlets tested is provided in Appendix E.