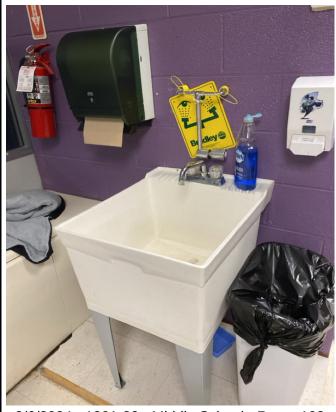

Photos of the sampling locations are provided in Appendix D. A diagram containing identifiers on the outlets tested is provided in Appendix E.