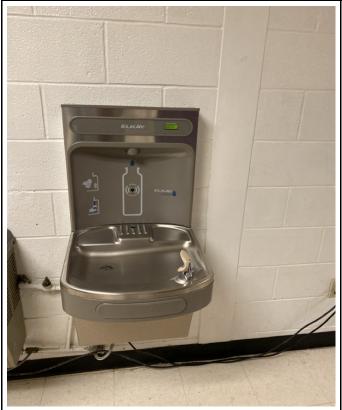

Photos of the sampling locations are provided in Appendix D. A diagram containing identifiers on the outlets tested is provided in Appendix E.