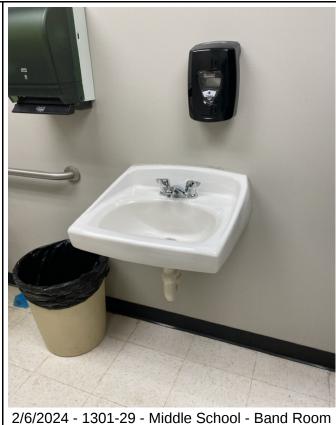

| Sample #   | Location                                         | Source Under Test | Test Type  | Lead Result<br>(ppb) |
|------------|--------------------------------------------------|-------------------|------------|----------------------|
| 1301-8-FD  | Middle School - Boys Locker<br>Room-Left         | Drinking Fountain | First Draw | <0.4                 |
| 1301-9-FD  | Middle School - Boys Locker<br>Room-Right        | Drinking Fountain | First Draw | <0.4                 |
| 1301-10-FD | Middle School - Counselor's<br>Office            | Sink Tap          | First Draw | 1.8                  |
| 1301-11-FD | Middle School - Counselor's<br>Office-Restroom   | Sink Tap          | First Draw | 1.7                  |
| 1301-12-FD | Middle School - Outside 134                      | Drinking Fountain | First Draw | <0.4                 |
| 1301-13-   | Middle School - Room 123 -<br>No Access          | Sink Tap          | Not Tested | Not Sampled          |
| 1301-14-FD | Middle School - Room 113                         | Sink Tap          | First Draw | 4.6                  |
| 1301-15-FD | Middle School - Outside 113                      | Drinking Fountain | First Draw | <0.4                 |
| 1301-16-FD | Middle School - Nurse's Office                   | Sink Tap          | First Draw | 1.3                  |
| 1301-17-FD | Middle School - Nurse's Office-<br>Hall Restroom | Sink Tap          | First Draw | 13.6                 |
| 1301-18-FD | Middle School - Room 119                         | Sink Tap          | First Draw | 2.2                  |
| 1301-19-FD | Middle School - Outside Room<br>119              | Drinking Fountain | First Draw | <0.4                 |
| 1301-20-FD | Middle School - Room 110                         | Sink Tap          | First Draw | 0.5                  |
| 1301-21-FD | Middle School - Room 109                         | Sink Tap          | First Draw | <0.4                 |
| 1301-22-FD | Middle School - Room 108                         | Sink Tap          | First Draw | <0.4                 |
| 1301-23-FD | Middle School - Outside Girls<br>Restroom-Left   | Drinking Fountain | First Draw | <0.4                 |
| 1301-24-FD | Middle School - Outside Girls<br>Restroom-Right  | Drinking Fountain | First Draw | <0.4                 |
| 1301-25-FD | Middle School - Kitchen-Three<br>Bay Sink-Left   | Sink Tap          | First Draw | 0.4                  |
| 1301-26-FD | Middle School - Kitchen-Three<br>Bay Sink-Right  | Sink Tap          | First Draw | 2.4                  |
| 1301-27-FD | Middle School - Kitchen-<br>Handwashing Sink     | Sink Tap          | First Draw | 0.4                  |
| 1301-28-FD | Middle School - Cafeteria                        | Drinking Fountain | First Draw | 0.6                  |
| 1301-29-FD | Middle School - Band Room                        | Sink Tap          | First Draw | <0.4                 |
| 1301-30-FD | Middle School - Band Room                        | Drinking Fountain | First Draw | 0.5                  |
| 1301-31-FD | Middle School - Art Room                         | Sink Tap          | First Draw | 2.5                  |
| 1301-32-FD | Middle School - Art Room-<br>Restroom            | Sink Tap          | First Draw | <0.4                 |

Photos of the sampling locations are provided in Appendix D. A diagram containing identifiers on the outlets tested is provided in Appendix E.