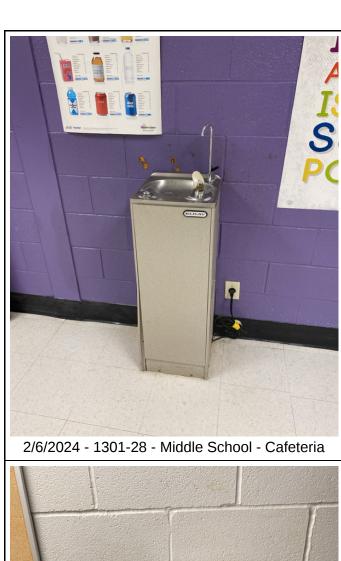

| Sample #   | Location                                         | Source Under Test | Test Type  | Lead Result<br>(ppb) |
|------------|--------------------------------------------------|-------------------|------------|----------------------|
| 1301-8-FD  | Middle School - Boys Locker<br>Room-Left         | Drinking Fountain | First Draw | <0.4                 |
| 1301-9-FD  | Middle School - Boys Locker<br>Room-Right        | Drinking Fountain | First Draw | <0.4                 |
| 1301-10-FD | Middle School - Counselor's<br>Office            | Sink Tap          | First Draw | 1.8                  |
| 1301-11-FD | Middle School - Counselor's<br>Office-Restroom   | Sink Tap          | First Draw | 1.7                  |
| 1301-12-FD | Middle School - Outside 134                      | Drinking Fountain | First Draw | <0.4                 |
| 1301-13-   | Middle School - Room 123 -<br>No Access          | Sink Tap          | Not Tested | Not Sampled          |
| 1301-14-FD | Middle School - Room 113                         | Sink Tap          | First Draw | 4.6                  |
| 1301-15-FD | Middle School - Outside 113                      | Drinking Fountain | First Draw | <0.4                 |
| 1301-16-FD | Middle School - Nurse's Office                   | Sink Tap          | First Draw | 1.3                  |
| 1301-17-FD | Middle School - Nurse's Office-<br>Hall Restroom | Sink Tap          | First Draw | 13.6                 |
| 1301-18-FD | Middle School - Room 119                         | Sink Tap          | First Draw | 2.2                  |
| 1301-19-FD | Middle School - Outside Room<br>119              | Drinking Fountain | First Draw | <0.4                 |
| 1301-20-FD | Middle School - Room 110                         | Sink Tap          | First Draw | 0.5                  |
| 1301-21-FD | Middle School - Room 109                         | Sink Tap          | First Draw | <0.4                 |
| 1301-22-FD | Middle School - Room 108                         | Sink Tap          | First Draw | <0.4                 |
| 1301-23-FD | Middle School - Outside Girls<br>Restroom-Left   | Drinking Fountain | First Draw | <0.4                 |
| 1301-24-FD | Middle School - Outside Girls<br>Restroom-Right  | Drinking Fountain | First Draw | <0.4                 |
| 1301-25-FD | Middle School - Kitchen-Three<br>Bay Sink-Left   | Sink Tap          | First Draw | 0.4                  |
| 1301-26-FD | Middle School - Kitchen-Three<br>Bay Sink-Right  | Sink Tap          | First Draw | 2.4                  |
| 1301-27-FD | Middle School - Kitchen-<br>Handwashing Sink     | Sink Tap          | First Draw | 0.4                  |
| 1301-28-FD | Middle School - Cafeteria                        | Drinking Fountain | First Draw | 0.6                  |
| 1301-29-FD | Middle School - Band Room                        | Sink Tap          | First Draw | <0.4                 |
| 1301-30-FD | Middle School - Band Room                        | Drinking Fountain | First Draw | 0.5                  |
| 1301-31-FD | Middle School - Art Room                         | Sink Tap          | First Draw | 2.5                  |
| 1301-32-FD | Middle School - Art Room-<br>Restroom            | Sink Tap          | First Draw | <0.4                 |

Photos of the sampling locations are provided in Appendix D. A diagram containing identifiers on the outlets tested is provided in Appendix E.