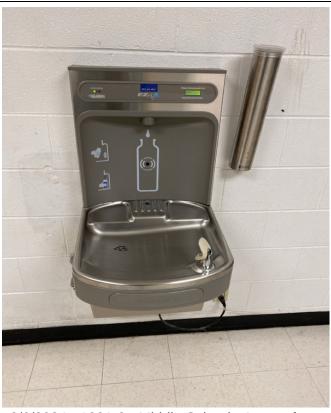

Photos of the sampling locations are provided in Appendix D. A diagram containing identifiers on the outlets tested is provided in Appendix E.