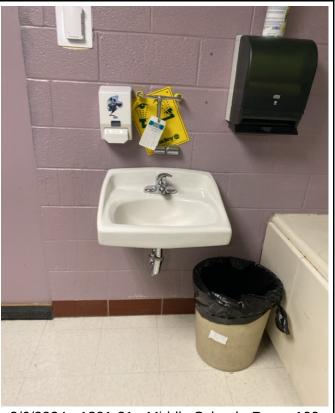

Photos of the sampling locations are provided in Appendix D. A diagram containing identifiers on the outlets tested is provided in Appendix E.