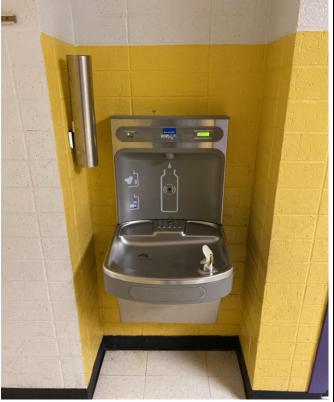

Photos of the sampling locations are provided in Appendix D. A diagram containing identifiers on the outlets tested is provided in Appendix E.