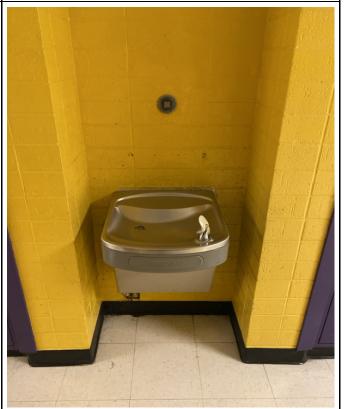

Photos of the sampling locations are provided in Appendix D. A diagram containing identifiers on the outlets tested is provided in Appendix E.